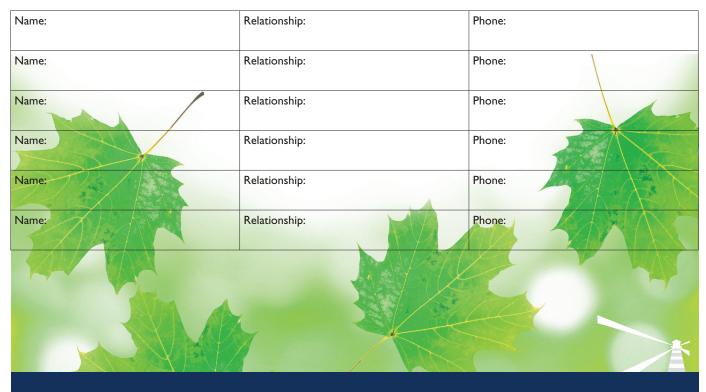

### Relatives and Friends to Notify

| Name: | Relationship: | Contact information: |
|-------|---------------|----------------------|
|       |               |                      |
|       |               |                      |
|       |               |                      |
|       |               |                      |
|       |               |                      |
|       |               |                      |
|       |               |                      |
|       |               |                      |
|       |               |                      |
|       |               |                      |
|       |               |                      |
|       |               |                      |
|       |               |                      |
|       |               |                      |
|       |               |                      |
|       |               |                      |
|       |               |                      |